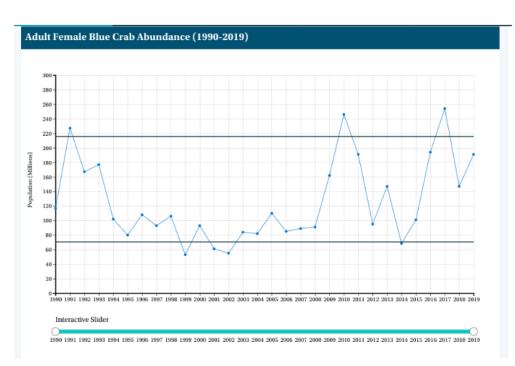

## Citations/Resources

https://www.pbs.org/wgbh/pages/frontline/poisonedwaters/

https://www.chesapeakeprogress.com/?/abundant-life/blue-crab-abundance

Kevin Callison & Robert Kaestner, 2014. "Do Higher Tobacco Taxes Reduce Adult Smoking? New Evidence Of The Effect Of Recent Cigarette Tax Increases On Adult Smoking," Economic Inquiry, Western Economic Association International, vol. 52(1), pages 155-172, 01.