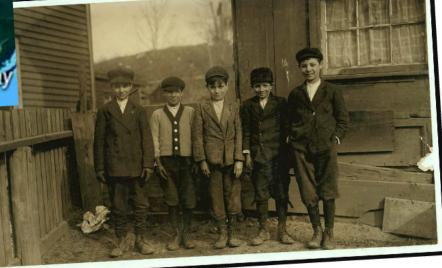

"National Child Labor Committee (Lewis Hine photographs)," https://hdl.loc.gov/loc.pnp/res.097.hine